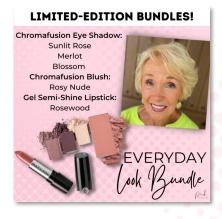

# THEN. NOW. ALWAYS. MAKEOVER CONTEST LOOKS

The results are in! Our Then. Now. Always. Makeover Contest had a ton of entries, and our winners really blew us away! Check out each of the looks chosen: Everyday, Glam, and Iconic. Share these timeless looks with your customers so they can try them out, and purchase the full look in a convenient bundle!