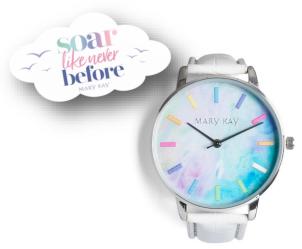

Add some resveratrol-infused skincare to your customers' routines with our Clinical Solutions C + Resveratrol Line-Reducer, TW 3D Matte Foundation, and our TW Miracle Set!

Soar Like Never

They ordered \$600+ whsl in JULY & earned this prize from the SOAR LIKE NEVER BEFORE.

### **MOTHER OF PEARL FACE WATCH**

when you achieve the Soar Like Never Before Challenges each month, July 2023 through June 2024.