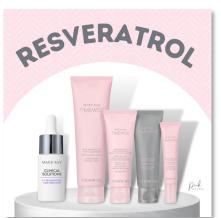

# INGREDIENT FOCUS - RESVERATROL

Say hello to the skincare superhero derived from grapes! This antioxidant-packed ingredient revolutionizes beauty routines with incredible benefits:

- Age-Defying Magic: Fights wrinkle-causing free radicals, keeps skin youthful.
- Firm & Glow: Stimulates collagen, leaving skin firm and radiant.
- Calm & Cool: Soothes irritation, perfect for sensitive skin. Say goodbye to redness!
- Brighten Up: Unveils a luminous complexion and fades dark spots.
- Moisture Booster: Locks in moisture, keeps skin hydrated & soft.

Add some resveratrol-infused skincare to your customers' routines with our Clinical Solutions C + Resveratrol Line-Reducer, TW 3D Matte Foundation, and our TW Miracle Set!

Soar Like Never

They ordered \$600+ whsl in JULY & earned this prize from the SOAR LIKE NEVER BEFORE.